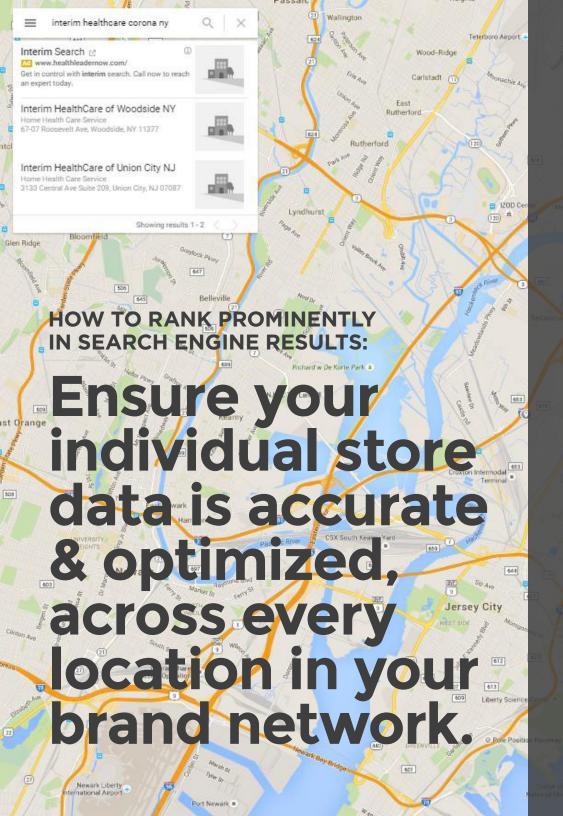

### **Discovery and Research**

Rather than simply distribute your data as is, Local PagePop performs upfront discovery and research to ensure the best possible data is delivered to the search engines and other channels.

#### RESEARCH

Preliminary keyword and competitive research to develop a search optimization strategy.

#### **OPTIMIZE**

Focus around core keywords, ensuring a positive impact on longer tail search terms.